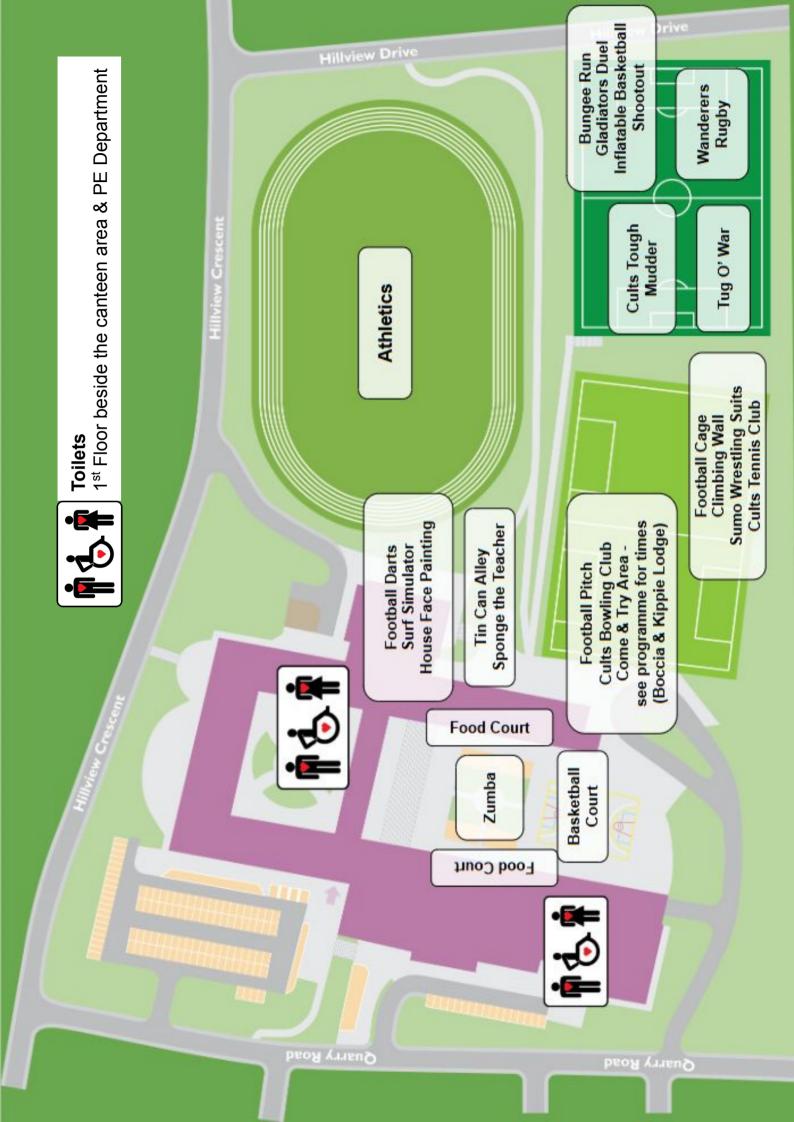

### **All Day Activities**

Basketball Zumba (see timetable)

**Astro-turf** 

Sumo Suits Football Cage Climbing Wall Cults Bowling Club Cults Tennis Club Come & Try Area (see timetable)

Design &Tin Can AlleyTechnologySponge the Teacher (see timetable)

Assembly Hall Surf Simulator Football Darts

House Face Painting

Lower Pitch Cults Tough Mudder

Tug O'War (see timetable)

Wanderers Rugby

Bungee Run

**Gladiator Dual** 

Inflatable Basketball Shootout

### **Timetables Activities**

| Zumba                              | Courtyard      | 11.30am -<br>11.50am            | 12.10pm -<br>12.30pm | 1.00pm -<br>1.20pm            | 1.40pm -<br>2.00pm |
|------------------------------------|----------------|---------------------------------|----------------------|-------------------------------|--------------------|
| Tug O'War                          | Lower<br>Pitch | Junior House<br>11.35am-12.45pm |                      | Senior House<br>1.00pm-1.45pm |                    |
| Come & Try<br>Boccia               | Astro          | 11.30am - 12.00pm               |                      |                               |                    |
| Come & Try<br>Kippie Boxing Class  | Astro          | 12.00pm - 12.45pm               |                      |                               |                    |
| Come & Try<br>Kippie Yoga Class    | Astro          | 12.00pm - 12.45pm               |                      |                               |                    |
| Come & Try<br>Kippie HIIT Class    | Astro          | 12.45pm - 1.30pm                |                      |                               |                    |
| Come & Try<br>Kippie Pilates Class | Astro          | 12.45pm - 1.30pm                |                      |                               |                    |

### **Sponge The Teacher**

| Design & Technology Area |                      |                     |                    |                    |  |  |  |
|--------------------------|----------------------|---------------------|--------------------|--------------------|--|--|--|
| 11.45am -<br>12.00pm     | 12.15pm -<br>12.30pm | 12.45pm -<br>1.00pm | 1.15pm -<br>1.30pm | 1.45pm -<br>2.00pm |  |  |  |
| Mr Taylor                | Miss Giles           | SFL Only            | Mr Higgins         | Mr Milne           |  |  |  |