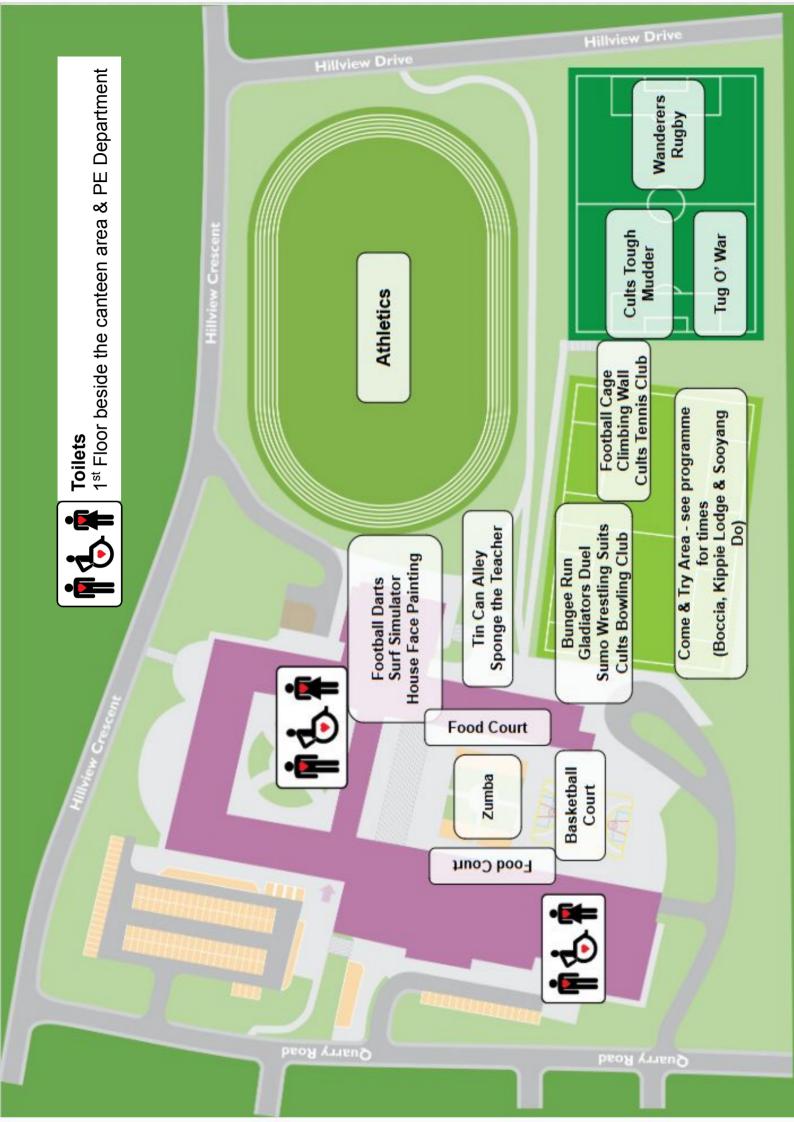

# **All Day Activities**

**Courtyard Basketball** 

**Zumba** (see timetable)

Astro-turf Bungee Run

**Gladiator Dual** 

**Sumo Suits** 

**Football Cage** 

**Climbing Wall** 

**Cults Bowling Club** 

**Cults Tennis Club** 

**Come & Try Area (see timetable)** 

Design & Tin Can Alley

**Technology** Sponge the Teacher (see timetable)

**Assembly Hall** Surf Simulator

**Football Darts** 

**House Face Painting** 

Lower Pitch Cults Tough Mudder

Tug O'War (see timetable)

**Wanderers Rugby** 

## **Timetables Activities**

| Zumba                              | Courtyard      | 11.30am -<br>11.50am            | 12.10pm -<br>12.30pm | 1.00pm -<br>1.20pm            | 1.40pm -<br>2.00pm |
|------------------------------------|----------------|---------------------------------|----------------------|-------------------------------|--------------------|
| Tug O'War                          | Lower<br>Pitch | Junior House<br>11.35am-12.45pm |                      | Senior House<br>1.00pm-1.45pm |                    |
| Come & Try<br>Boccia               | Astro          | 11.30am - 12.00pm               |                      |                               |                    |
| Come & Try<br>Kippie Boxing Class  | Astro          | 12.00pm - 12.45pm               |                      |                               |                    |
| Come & Try<br>Kippie Yoga Class    | Astro          | 12.00pm - 12.45pm               |                      |                               |                    |
| Come & Try<br>Kippie HIIT Class    | Astro          | 12.45pm - 1.30pm                |                      |                               |                    |
| Come & Try<br>Kippie Pilates Class | Astro          | 12.45pm - 1.30pm                |                      |                               |                    |
| Come & Try<br>Sooyang Do           | Astro          | 2.00pm - 2.30pm                 |                      |                               |                    |